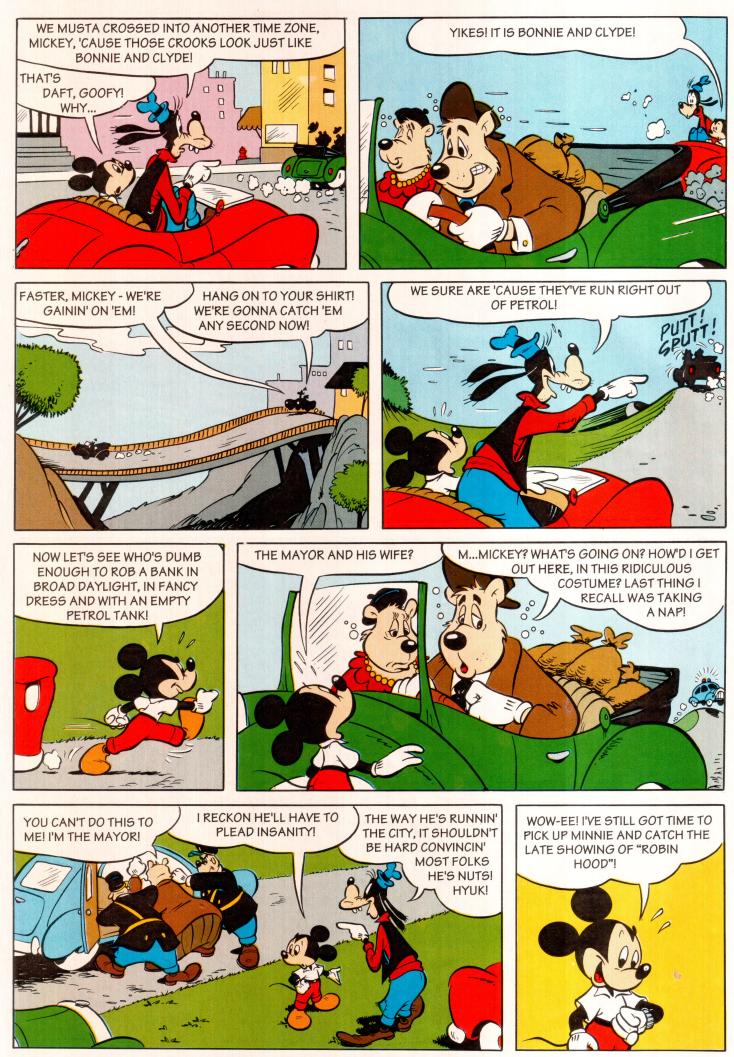

# MICKEY AND GOOF SAVE THE DAY!

FREE STICKERS MISSING? ALERT YOUR NEWSAGENT NOW!

6

strange is going on in Duckburg which can only mean one thing - Mickey and Goofy to the rescue! Wish us luck!

From the clues below, see if you can figure out who plays each instrument.

**VHO** 